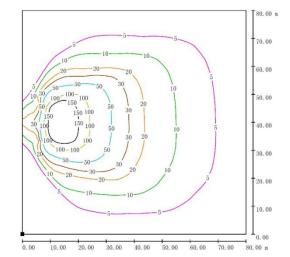

## MPMC BEY ND ENERGY

| Lighting Tower Technical Data       |                              |
|-------------------------------------|------------------------------|
| Power Package Rated Power           | 3.3KW                        |
| Number & Power of Lamp              | 4×350W                       |
| Rated Frequency/ Speed              | 60Hz /1800 rpm               |
| Rated Voltage                       | AC 240V                      |
| Noise                               | 65dB(A) @7M                  |
| Mast-Maximum Height                 | 7.5M                         |
| Mast Lifting & Extension            | Manual Operation             |
| Fuel level gauge                    | Electronic                   |
| Tower leg type                      | Manual                       |
| Trailer Load bearing                | 1000KG                       |
| Trailer type                        | Off road type / On road type |
| AUX. Power output                   | 16A/3P Socket                |
| Rotation angle range of light       | 355°                         |
| Wind resistance grade               | 65m/h                        |
| Recommended use environment         | Level ground                 |
| Lamp                                |                              |
| Number×Power                        | 4×350W                       |
| Lamp type                           | LED                          |
| Protection Class                    | IP67                         |
| Luminous Efficiency                 | 150Lm/W                      |
| Color Temperature                   | 5000 K                       |
| Voltage                             | AC 240V                      |
| Lamp service life                   | 50000hrs                     |
| Control System                      |                              |
| Controller Model                    | MALC404                      |
| Dimension and Weight                |                              |
| Max Overall Dimension (L×W×H)       | 2990×2310×7500 mm            |
| Container loading Dimension (L×W×H) | 1480×1100×2450 mm            |
| Tank Capacity / Running Hr.         | 100 L / 140 hrs.             |
| Weight                              | 700kg                        |
| The loading capacity(40'HC)         | 16 Sets                      |
|                                     |                              |