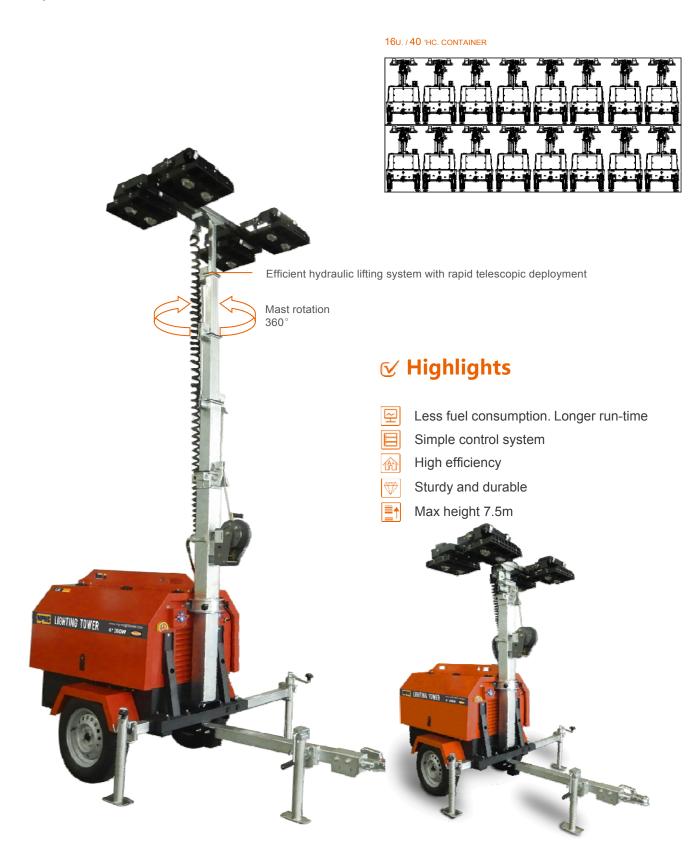

## MPMC BEY ND ENERGY

| Lighting Tower Technical Data       |                              |
|-------------------------------------|------------------------------|
| Power Package Rated Power           | 3.3KW                        |
| Number & Power of Lamp              | 4×350W                       |
| Rated Frequency/ Speed              | 60Hz /1800 rpm               |
| Rated Voltage                       | AC 240V                      |
| Noise                               | 65dB(A) @7M                  |
| Mast-Maximum Height                 | 7.5M                         |
| Mast Lifting & Extension            | Manual Operation             |
| Fuel level gauge                    | Electronic                   |
| Tower leg type                      | Manual                       |
| Trailer Load bearing                | 1000KG                       |
| Trailer type                        | Off road type / On road type |
| AUX. Power output                   | 16A/3P Socket                |
| Rotation angle range of light       | 355°                         |
| Wind resistance grade               | 65m/h                        |
| Recommended use environment         | Level ground                 |
| Lamp                                |                              |
| Number×Power                        | 4×350W                       |
| Lamp type                           | LED                          |
| Protection Class                    | IP67                         |
| Luminous Efficiency                 | 150Lm/W                      |
| Color Temperature                   | 5000 K                       |
| Voltage                             | AC 240V                      |
| Lamp service life                   | 50000hrs                     |
| Control System                      |                              |
| Controller Model                    | MALC404                      |
| Dimension and Weight                |                              |
| Max Overall Dimension (L×W×H)       | 2990×2310×7500 mm            |
| Container loading Dimension (L×W×H) | 1480×1100×2450 mm            |
| Tank Capacity / Running Hr.         | 100 L / 140 hrs.             |
| Weight                              | 700kg                        |
| The loading capacity(40'HC)         | 16 Sets                      |
|                                     |                              |