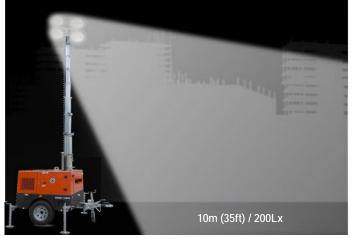

## MPMC BEY ND ENERGY

| Lighting Tower Technical Data       |                              |
|-------------------------------------|------------------------------|
| Power Package Rated Power           | 3.3KW                        |
| Number & Power of Lamp              | 4×350W                       |
| Rated Frequency/ Speed              | 60Hz /1800 rpm               |
| Rated Voltage                       | AC 240V                      |
| Noise                               | 65dB(A) @7M                  |
| Mast-Maximum Height                 | 7.5M                         |
| Mast Lifting & Extension            | Manual Operation             |
| Fuel level gauge                    | Electronic                   |
| Tower leg type                      | Manual                       |
| Trailer Load bearing                | 1000KG                       |
| Trailer type                        | Off road type / On road type |
| AUX. Power output                   | 16A/3P Socket                |
| Rotation angle range of light       | 355°                         |
| Wind resistance grade               | 65m/h                        |
| Recommended use environment         | Level ground                 |
| Lamp                                |                              |
| Number×Power                        | 4×350W                       |
| Lamp type                           | LED                          |
| Protection Class                    | IP67                         |
| Luminous Efficiency                 | 150Lm/W                      |
| Color Temperature                   | 5000 K                       |
| Voltage                             | AC 240V                      |
| Lamp service life                   | 50000hrs                     |
| Control System                      |                              |
| Controller Model                    | MALC404                      |
| Dimension and Weight                |                              |
| Max Overall Dimension (L×W×H)       | 2990×2310×7500 mm            |
| Container loading Dimension (L×W×H) | 1480×1100×2450 mm            |
| Tank Capacity / Running Hr.         | 100 L / 140 hrs.             |
| Weight                              | 700kg                        |
| The loading capacity(40'HC)         | 16 Sets                      |
|                                     |                              |