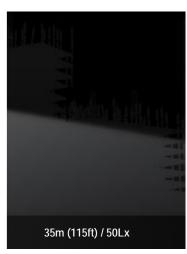

## MPMC BEY ND ENERGY

| Lighting Tower Technical Data       |                              |
|-------------------------------------|------------------------------|
| Power Package Rated Power           | 3.3KW                        |
| Number & Power of Lamp              | 4×350W                       |
| Rated Frequency/ Speed              | 60Hz /1800 rpm               |
| Rated Voltage                       | AC 240V                      |
| Noise                               | 65dB(A) @7M                  |
| Mast-Maximum Height                 | 7.5M                         |
| Mast Lifting & Extension            | Manual Operation             |
| Fuel level gauge                    | Electronic                   |
| Tower leg type                      | Manual                       |
| Trailer Load bearing                | 1000KG                       |
| Trailer type                        | Off road type / On road type |
| AUX. Power output                   | 16A/3P Socket                |
| Rotation angle range of light       | 355°                         |
| Wind resistance grade               | 65m/h                        |
| Recommended use environment         | Level ground                 |
| Lamp                                |                              |
| Number×Power                        | 4×350W                       |
| Lamp type                           | LED                          |
| Protection Class                    | IP67                         |
| Luminous Efficiency                 | 150Lm/W                      |
| Color Temperature                   | 5000 K                       |
| Voltage                             | AC 240V                      |
| Lamp service life                   | 50000hrs                     |
| Control System                      |                              |
| Controller Model                    | MALC404                      |
| Dimension and Weight                |                              |
| Max Overall Dimension (L×W×H)       | 2990×2310×7500 mm            |
| Container loading Dimension (L×W×H) | 1480×1100×2450 mm            |
| Tank Capacity / Running Hr.         | 100 L / 140 hrs.             |
| Weight                              | 700kg                        |
| The loading capacity(40'HC)         | 16 Sets                      |
|                                     |                              |