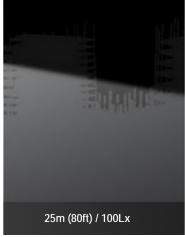

## MPMC BEY ND ENERGY

| Lighting Tower Technical Data       |                              |
|-------------------------------------|------------------------------|
| Power Package Rated Power           | 3.3KW                        |
| Number & Power of Lamp              | 4×350W                       |
| Rated Frequency/ Speed              | 60Hz /1800 rpm               |
| Rated Voltage                       | AC 240V                      |
| Noise                               | 65dB(A) @7M                  |
| Mast-Maximum Height                 | 7.5M                         |
| Mast Lifting & Extension            | Manual Operation             |
| Fuel level gauge                    | Electronic                   |
| Tower leg type                      | Manual                       |
| Trailer Load bearing                | 1000KG                       |
| Trailer type                        | Off road type / On road type |
| AUX. Power output                   | 16A/3P Socket                |
| Rotation angle range of light       | 355°                         |
| Wind resistance grade               | 65m/h                        |
| Recommended use environment         | Level ground                 |
| Lamp                                |                              |
| Number×Power                        | 4×350W                       |
| Lamp type                           | LED                          |
| Protection Class                    | IP67                         |
| Luminous Efficiency                 | 150Lm/W                      |
| Color Temperature                   | 5000 K                       |
| Voltage                             | AC 240V                      |
| Lamp service life                   | 50000hrs                     |
| Control System                      |                              |
| Controller Model                    | MALC404                      |
| Dimension and Weight                |                              |
| Max Overall Dimension (L×W×H)       | 2990×2310×7500 mm            |
| Container loading Dimension (L×W×H) | 1480×1100×2450 mm            |
| Tank Capacity / Running Hr.         | 100 L / 140 hrs.             |
| Weight                              | 700kg                        |
| The loading capacity(40'HC)         | 16 Sets                      |
|                                     |                              |